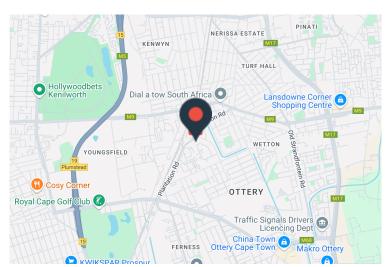

## 33 Plantation Road, Wetton

This commercial property boasts prime location on Plantation Road in

Wetton, offering Approximately 558m2 under roof on a 1247 m2 erf.

The building comprises private office spaces on two floors, storage