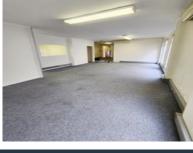

### R2,599,000 excl. VAT

SOLE MANDATE - This sectional title 1st floor office space is situated in the ever-popular Westlake Square, a 24-hour security complex. A neat and spacious office with open plan main area and 3 private office spaces. The office is air-conditioned, with power skirting throughout. These offices are in high demand and rarely come up for sale. 2 Parking bays are included in the sale. Vacant occupation available from January 2025.

The office features a large open plan area, 3 private offices, kitchenette and bathroom. Interior dry walls can be removed or renovated to suit your needs. This space is perfectly located near the M3 highway, walking distance to Virgin Active, the new Checkers/ Clicks/Bootlegger Centre, Steenberg Shopping centre, Stonehurst and Silvertree Estate. This space is well worth visiting, don't let this opportunity pass you by.