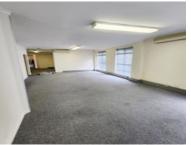

### R2,599,000 excl. VAT

SOLE MANDATE - This sectional title 1st floor office space is situated in the ever-popular Westlake Square, a 24-hour security complex. A neat and spacious office with open plan main area and 3 private office spaces. The office is air-conditioned, with power skirting throughout. These offices are in high demand and rarely come up for sale. 2 Parking bays are included in the sale. Vacant occupation available from January 2025.

The office features a large open plan area, 3 private offices, kitchenette and bathroom. Interior dry walls can be removed or renovated to suit your needs. This space is perfectly located near the M3 highway, walking distance to Virgin Active, the new Checkers/ Clicks/Bootlegger Centre, Steenberg Shopping centre, Stonehurst and Silvertree Estate. This space is well worth visiting, don't let this opportunity pass you by.