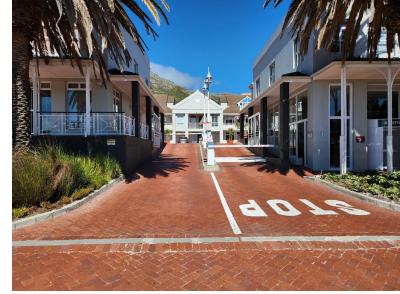

### R2,599,000 excl. VAT

SOLE MANDATE - This sectional title 1st floor office space is situated in the ever-popular Westlake Square, a 24-hour security complex. A neat and spacious office with open plan main area and 3 private office spaces. The office is air-conditioned, with power skirting throughout. These offices are in high demand and rarely come up for sale. 2 Parking bays are included in the sale. Vacant occupation available from January 2025.

The office features a large open plan area, 3 private offices, kitchenette and bathroom. Interior dry walls can be removed or renovated to suit your needs. This space is perfectly located near the M3 highway, walking distance to Virgin Active, the new Checkers/ Clicks/Bootlegger Centre, Steenberg Shopping centre, Stonehurst and Silvertree Estate. This space is well worth visiting, don't let this opportunity pass you by.