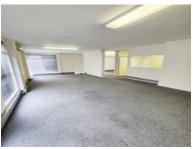

The office features a large open plan area, 3 private offices, kitchenette and bathroom. Interior dry walls can be removed or renovated to suit your needs. This space is perfectly located near the M3 highway, walking distance to Virgin Active, the new Checkers/ Clicks/Bootlegger Centre, Steenberg Shopping centre, Stonehurst and Silvertree Estate. This space is well worth visiting, don't let this opportunity pass you by.

Floor Size Availability Open Parkings 114m<sup>2</sup> None 2

| Security         | Yes        |
|------------------|------------|
| Air Conditioning | Yes        |
| Туре             | Office     |
| Title            | None       |
| Zoning           | Commercial |