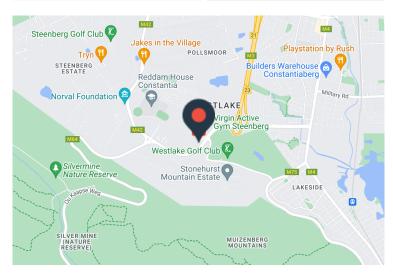

This space is perfectly located near the M3 highway, walking distance to Virgin Active, the new Checkers/Clicks Centre, Steenberg Shopping centre, Stonehurst Estate and Silvertree Estate.

This space is well worth visiting, don't delay. Call now to arrange a viewing.