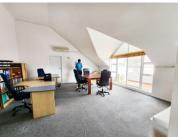

## 1 Westlake Drive, Westlake

**Price** 

R1,600,000 excl. VAT

Set in a 24 hour security complex this sectional title loft space is zoned for commercial or residential use. Kitchenette and bathroom with shower. Stunning views of the mountain from the exclusive use balcony. Interior dry walls can be removed or renovated to suit your needs. Vacant occupation available. Fibre connectivity. Fully air conditioned. Four parking bays are attached to this unit on a monthly rental basis. Visitors parking bays accommodate overflow parking. Office furniture available through negotiation.