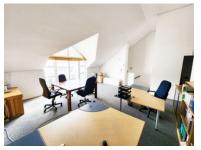

## 1 Westlake Drive, Westlake

**Price** 

R1,600,000 excl. VAT

Set in a 24 hour security complex this sectional title loft space is zoned for commercial or residential use. Kitchenette and bathroom with shower. Stunning views of the mountain from the exclusive use balcony. Interior dry walls can be removed or renovated to suit your needs. Vacant occupation available. Fibre connectivity. Fully air conditioned. Four parking bays are attached to this unit on a monthly rental basis. Visitors parking bays accommodate overflow parking. Office furniture available through negotiation.

| Floor Size   | 91m² |
|--------------|------|
| Availability | None |

| Security         | Yes        |
|------------------|------------|
| Air Conditioning | Yes        |
| Туре             | Office     |
| Title            | None       |
| Zoning           | Commercial |