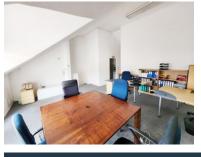

## 1 Westlake Drive, Westlake

**Price** 

R1,600,000 excl. VAT

Set in a 24 hour security complex this sectional title loft space is zoned for commercial or residential use. Kitchenette and bathroom with shower. Stunning views of the mountain from the exclusive use balcony. Interior dry walls can be removed or renovated to suit your needs. Vacant occupation available. Fibre connectivity. Fully air conditioned. Four parking bays are attached to this unit on a monthly rental basis. Visitors parking bays accommodate overflow parking. Office furniture available through negotiation.

| Floor Size   | 91m² |
|--------------|------|
| Availability | None |

| Security         | Yes        |
|------------------|------------|
| Air Conditioning | Yes        |
| Туре             | Office     |
| Title            | None       |
| Zoning           | Commercial |