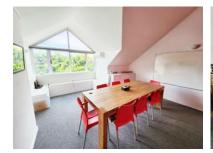

## 1 Westlake Drive, Westlake

**Price** 

R1,600,000 excl. VAT

Set in a 24 hour security complex this sectional title loft space is zoned for commercial or residential use. Kitchenette and bathroom with shower. Stunning views of the mountain from the exclusive use balcony. Interior dry walls can be removed or renovated to suit your needs. Vacant occupation available. Fibre connectivity. Fully air conditioned. Four parking bays are attached to this unit on a monthly rental basis. Visitors parking bays accommodate overflow parking. Office furniture available through negotiation.