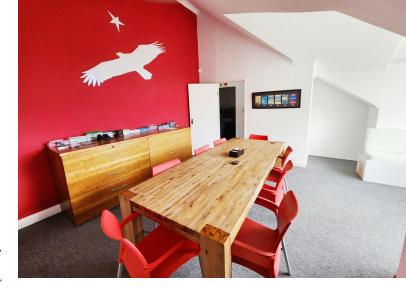

## 1 Westlake Drive, Westlake

**Price** 

R1,600,000 excl. VAT

Set in a 24 hour security complex this sectional title loft space is zoned for commercial or residential use. Kitchenette and bathroom with shower. Stunning views of the mountain from the exclusive use balcony. Interior dry walls can be removed or renovated to suit your needs. Vacant occupation available. Fibre connectivity. Fully air conditioned. Four parking bays are attached to this unit on a monthly rental basis. Visitors parking bays accommodate overflow parking. Office furniture available through negotiation.