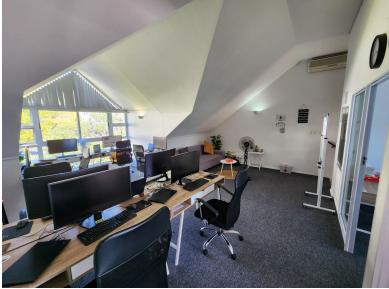

## R1,780,000 excl. VAT

Incredibly neat Office space with great views in a modern security complex. The office has a private toilet & kitchenette. Large open plan area with private office spaces.3 Basement parking bays included in the price.

Floor Size Availability Undercover Parkings 82m<sup>2</sup> None 3

| Security         | Yes             |
|------------------|-----------------|
| Air Conditioning | No              |
| Туре             | Office          |
| Title            | Sectional Title |
| Zoning           | Commercial      |