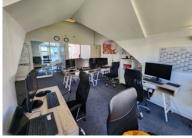

## R1,780,000 excl. VAT

Incredibly neat Office space with great views in a modern security complex. The office has a private toilet & kitchenette. Large open plan area with private office spaces.3 Basement parking bays included in the price.

Floor Size Availability Undercover Parkings 82m<sup>2</sup> None 3

| Security         | Yes             |
|------------------|-----------------|
| Air Conditioning | No              |
| Туре             | Office          |
| Title            | Sectional Title |
| Zoning           | Commercial      |