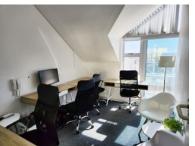

## R1,780,000 excl. VAT

Incredibly neat Office space with great views in a modern security complex. The office has a private toilet & kitchenette. Large open plan area with private office spaces.3 Basement parking bays included in the price.

Floor Size Availability Undercover Parkings 82m<sup>2</sup> None 3

| Security         | Yes             |
|------------------|-----------------|
| Air Conditioning | No              |
| Туре             | Office          |
| Title            | Sectional Title |
| Zoning           | Commercial      |