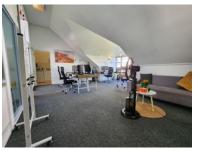

## R1,780,000 excl. VAT

Incredibly neat Office space with great views in a modern security complex. The office has a private toilet & kitchenette. Large open plan area with private office spaces.3 Basement parking bays included in the price.

Floor Size Availability Undercover Parkings 82m<sup>2</sup> None 3

| Security         | Yes             |
|------------------|-----------------|
| Air Conditioning | No              |
| Туре             | Office          |
| Title            | Sectional Title |
| Zoning           | Commercial      |