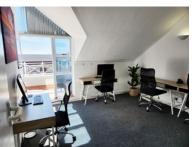

## R1,780,000 excl. VAT

Incredibly neat Office space with great views in a modern security complex. The office has a private toilet & kitchenette. Large open plan area with private office spaces.3 Basement parking bays included in the price.

Floor Size Availability Undercover Parkings 82m<sup>2</sup> None 3

| Security         | Yes             |
|------------------|-----------------|
| Air Conditioning | No              |
| Туре             | Office          |
| Title            | Sectional Title |
| Zoning           | Commercial      |