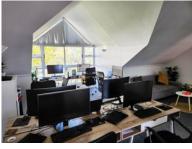

## R1,780,000 excl. VAT

Incredibly neat Office space with great views in a modern security complex. The office has a private toilet & kitchenette. Large open plan area with private office spaces.3 Basement parking bays included in the price.

Floor Size Availability Undercover Parkings 82m<sup>2</sup> None 3

| Security         | Yes             |
|------------------|-----------------|
| Air Conditioning | No              |
| Туре             | Office          |
| Title            | Sectional Title |
| Zoning           | Commercial      |