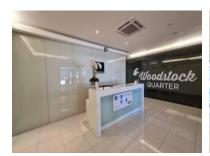

This office is accessed via the ground floor directly off the parking lot. The space is currently fitted for a consulting firm. The space has good natural light filtering in from the front and rear windows. The space features a reception area, and multiple open plan and private offices.