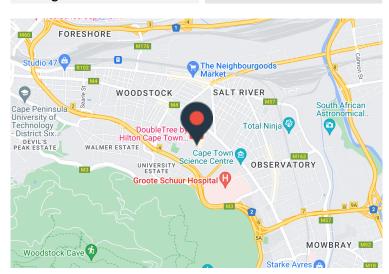

## 782m<sup>2</sup> Office For Sale

31 Brickfield Road, Salt River

,

**Price** 

R11,730,000 excl. VAT

Upper East Side is a true mixed use development with residential, retail, office, and the amazing Hilton Double Tree Hotel. It has 24 hour security, and access control is excellent with security at the entrance, and regular patrols. The retail space includes groceries and fast food, Bootleggers and Woodstock Bakery are a 2 minute walk away. Very easy access to the N2 via Roodebloem road or the N1 via Church St, close to myCiti bus stop just below the main road. Parking bays are priced at R120,000 / bay plus VAT. The sale will attract VAT. Vacant occupation on transfer.