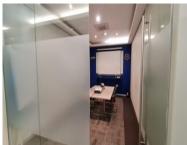

This office is accessed via the ground floor directly off the parking lot. The space is currently fitted for a consulting firm. The space has good natural light filtering in from the front and rear windows. The space features a reception area, and multiple open plan and private offices.