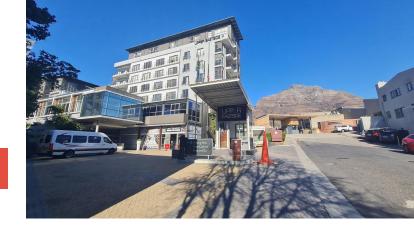

## 782m<sup>2</sup> Office For Sale

31 Brickfield Road, Salt River

,

**Price** 

R11,730,000 excl. VAT

Upper East Side is a true mixed use development with residential, retail, office, and the amazing Hilton Double Tree Hotel. It has 24 hour security, and access control is excellent with security at the entrance, and regular patrols. The retail space includes groceries and fast food, Bootleggers and Woodstock Bakery are a 2 minute walk away. Very easy access to the N2 via Roodebloem road or the N1 via Church St, close to myCiti bus stop just below the main road. Parking bays are priced at R120,000 / bay plus VAT. The sale will attract VAT. Vacant occupation on transfer.

This office is accessed via the ground floor directly off the parking lot. The space is currently fitted for a consulting firm. The space has good natural light filtering in from the front and rear windows. The space features a reception area, and multiple open plan and private offices.