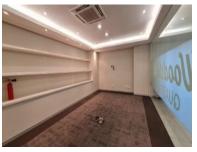

This office is accessed via the ground floor directly off the parking lot. The space is currently fitted for a consulting firm. The space has good natural light filtering in from the front and rear windows. The space features a reception area, and multiple open plan and private offices.