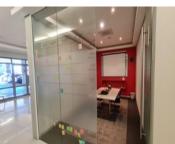

This office is accessed via the ground floor directly off the parking lot. The space is currently fitted for a consulting firm. The space has good natural light filtering in from the front and rear windows. The space features a reception area, and multiple open plan and private offices.