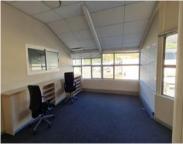

This office is accessed via the ground floor directly off the parking lot. The space is currently fitted for a consulting firm. The space has good natural light filtering in from the front and rear windows. The space features a reception area, and multiple open plan and private offices.