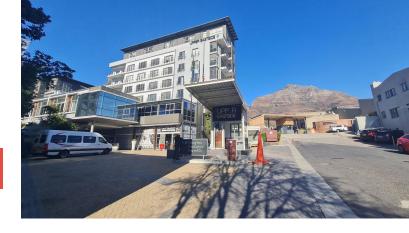

## R4,260,000 excl. VAT

Upper East Side is a true mixed use development with residential, retail, office, and the amazing Hilton Double Tree Hotel. It has 24 hour security, and access control is excellent with security at the entrance, and regular patrols. The retail space includes groceries and fast food, Bootleggers and Woodstock Bakery are a 2 minute walk away. Very easy access to the N2 via Roodebloem road or the N1 via Church St, close to myCiti bus stop just below the main road. Parking bays are priced at R120,000 / bay plus VAT. The sale will attract VAT. Vacant occupation on transfer.