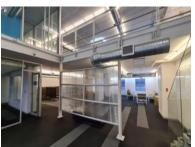

This office is accessed via the ground floor and has a mezzanine covering most of the floor. The shop front is double volume glass and aluminium giving the space quite an expansive open feel. The space has good natural light filtering in from the front and rear windows. On the ground floor the space features a reception area, a boardroom just opposite the...