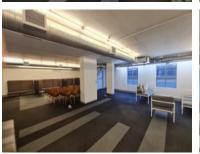

This office is accessed via the ground floor and has a mezzanine covering most of the floor. The shop front is double volume glass and aluminium giving the space quite an expansive open feel. The space has good natural light filtering in from the front and rear windows. On the ground floor the space features a reception area, a boardroom just opposite the...