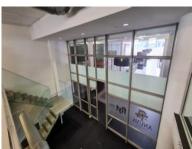

This office is accessed via the ground floor and has a mezzanine covering most of the floor. The shop front is double volume glass and aluminium giving the space quite an expansive open feel. The space has good natural light filtering in from the front and rear windows. On the ground floor the space features a reception area, a boardroom just opposite the...