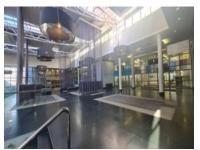

This office is accessed via the ground floor and has a mezzanine covering most of the floor. The shop front is double volume glass and aluminium giving the space quite an expansive open feel. The space has good natural light filtering in from the front and rear windows. On the ground floor the space features a reception area, a boardroom just opposite the...