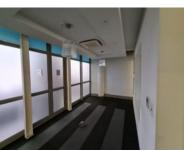

This office is accessed via the ground floor and has a mezzanine covering most of the floor. The shop front is double volume glass and aluminium giving the space quite an expansive open feel. The space has good natural light filtering in from the front and rear windows. On the ground floor the space features a reception area, a boardroom just opposite the...