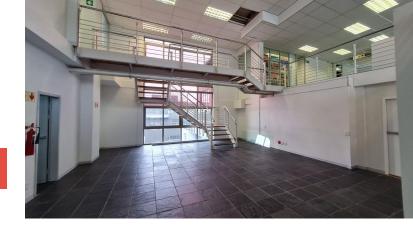

This office is on the 5th and 6th floor, with great views and good natural light. The property backs onto Table Mountain on one side with great views including Lions head. The office is fully fitted, just add your finishing touches. The space has multiple balconies one of which faces directly onto the mountain, and the other which is wide enough for a gas braai and staff party. The...