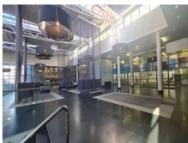

## 201m<sup>2</sup> Office For Sale

**Price** 

35 Brickfield Road, Salt River

R2,190,000 excl. VAT

Upper East Side is a true mixed use development with residential, retail, office, and the amazing Hilton Double Tree Hotel. It has 24 hour security, and access control is excellent with security at the entrance, and an internal reception for the offices. The retail space includes groceries and fast food, and Bootleggers and Woodstock Bakery are a 2 minute walk away. The office includes 3 basement bays with more available to rent. Very easy access to the N2 via Roodebloem road or the N1 via Church St, close to myCiti bus stop just below the main road.

This office is on the ground floor and features large panelled windows allowing lots of natural light, two entrances to the unit, a large open plan area, 4 offices, a boardroom, and a kitchen.

| Floor Size   | 201m² |
|--------------|-------|
| Availability | None  |