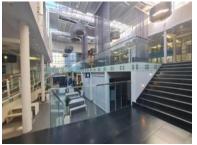

## 201m<sup>2</sup> Office For Sale

**Price** 

35 Brickfield Road, Salt River

R2,190,000 excl. VAT

Upper East Side is a true mixed use development with residential, retail, office, and the amazing Hilton Double Tree Hotel. It has 24 hour security, and access control is excellent with security at the entrance, and an internal reception for the offices. The retail space includes groceries and fast food, and Bootleggers and Woodstock Bakery are a 2 minute walk away. The office includes 3 basement bays with more available to rent. Very easy access to the N2 via Roodebloem road or the N1 via Church St, close to myCiti bus stop just below the main road.

This office is on the ground floor and features large panelled windows allowing lots of natural light, two entrances to the unit, a large open plan area, 4 offices, a boardroom, and a kitchen.

| Floor Size   | 201m² |
|--------------|-------|
| Availability | None  |