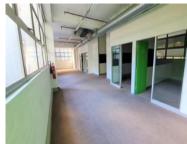

This office is on the ground floor and features large panelled windows allowing lots of natural light, two entrances to the unit, a large open plan area, 4 offices, a boardroom, and a kitchen.

| Floor Size   | 201m² |
|--------------|-------|
| Availability | None  |