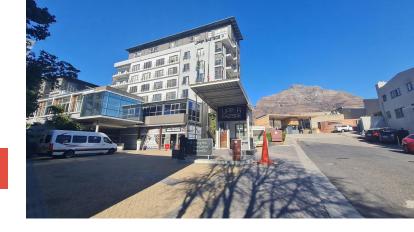

## 201m<sup>2</sup> Office For Sale

**Price** 

35 Brickfield Road, Salt River

R2,190,000 excl. VAT

Upper East Side is a true mixed use development with residential, retail, office, and the amazing Hilton Double Tree Hotel. It has 24 hour security, and access control is excellent with security at the entrance, and an internal reception for the offices. The retail space includes groceries and fast food, and Bootleggers and Woodstock Bakery are a 2 minute walk away. The office includes 3 basement bays with more available to rent. Very easy access to the N2 via Roodebloem road or the N1 via Church St, close to myCiti bus stop just below the main road.