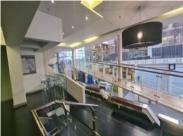

This office is on the ground floor and features large panelled windows allowing lots of natural light, two entrances to the unit, a large open plan area, 4 offices, a boardroom, and a kitchen.

| Floor Size   | 201m² |
|--------------|-------|
| Availability | None  |