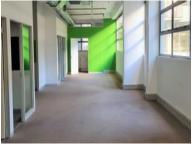

This office is on the ground floor and features large panelled windows allowing lots of natural light, two entrances to the unit, a large open plan area, 4 offices, a boardroom, and a kitchen.

| Floor Size   | 201m² |
|--------------|-------|
| Availability | None  |