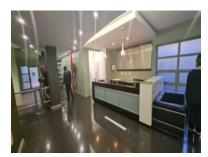

This office is on the ground floor and features large panelled windows allowing lots of natural light, two entrances to the unit, a large open plan area, 4 offices, a boardroom, and a kitchen.

| Floor Size   | 201m² |
|--------------|-------|
| Availability | None  |