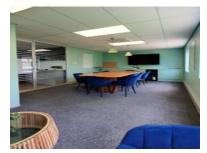

### 2 Punters Way, Rondebosch

,,,

Price R12,000,000 excl. VAT

Greenford office estate has long been a desired office location in the Southern Suburbs. This stunning block has recently been internally upgraded to the tune of R3 million. Make a bold statement to your clients when they see the professional, modern aesthetic level of your offices and your building set on two levels. There are 2 downstairs and 2 upstairs blocks on each side of the building. Outside are 21 under cover parking bays. The stunning entertainment deck with majestic views of the mountain and overlooking the famous Kenilworth racecourse just add to the magnificence of the building. At present the building has a tenant with a lease in place until 2025. Vat applicable sale.

Set in a beautifully manicured and landscaped environment, this building is easy on the eye and ready for business. The complex has manned security 24/7 with controlled access making for a very safe environment for all who enter. Ease of access...