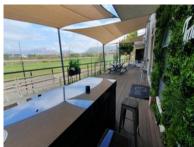

### 2 Punters Way, Rondebosch

,,,

Price R12,000,000 excl. VAT

Greenford office estate has long been a desired office location in the Southern Suburbs. This stunning block has recently been internally upgraded to the tune of R3 million. Make a bold statement to your clients when they see the professional, modern aesthetic level of your offices and your building set on two levels. There are 2 downstairs and 2 upstairs blocks on each side of the building. Outside are 21 under cover parking bays. The stunning entertainment deck with majestic views of the mountain and overlooking the famous Kenilworth racecourse just add to the magnificence of the building. At present the building has a tenant with a lease in place until 2025. Vat applicable sale.

Set in a beautifully manicured and landscaped environment, this building is easy on the eye and ready for business. The complex has manned security 24/7 with controlled access making for a very safe environment for all who enter. Ease of access...