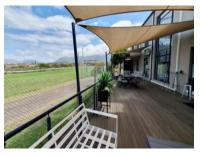

### 2 Punters Way, Rondebosch

,,,

Price R12,000,000 excl. VAT

Greenford office estate has long been a desired office location in the Southern Suburbs. This stunning block has recently been internally upgraded to the tune of R3 million. Make a bold statement to your clients when they see the professional, modern aesthetic level of your offices and your building set on two levels. There are 2 downstairs and 2 upstairs blocks on each side of the building. Outside are 21 under cover parking bays. The stunning entertainment deck with majestic views of the mountain and overlooking the famous Kenilworth racecourse just add to the magnificence of the building. At present the building has a tenant with a lease in place until 2025. Vat applicable sale.

Set in a beautifully manicured and landscaped environment, this building is easy on the eye and ready for business. The complex has manned security 24/7 with controlled access making for a very safe environment for all who enter. Ease of access...