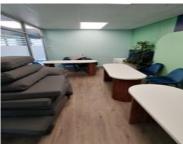

### 2 Punters Way, Rondebosch

,,,

Price R12,000,000 excl. VAT

Greenford office estate has long been a desired office location in the Southern Suburbs. This stunning block has recently been internally upgraded to the tune of R3 million. Make a bold statement to your clients when they see the professional, modern aesthetic level of your offices and your building set on two levels. There are 2 downstairs and 2 upstairs blocks on each side of the building. Outside are 21 under cover parking bays. The stunning entertainment deck with majestic views of the mountain and overlooking the famous Kenilworth racecourse just add to the magnificence of the building. At present the building has a tenant with a lease in place until 2025. Vat applicable sale.

Set in a beautifully manicured and landscaped environment, this building is easy on the eye and ready for business. The complex has manned security 24/7 with controlled access making for a very safe environment for all who enter. Ease of access...