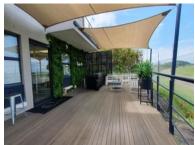

### 2 Punters Way, Rondebosch

,,,

Price R12,000,000 excl. VAT

Greenford office estate has long been a desired office location in the Southern Suburbs. This stunning block has recently been internally upgraded to the tune of R3 million. Make a bold statement to your clients when they see the professional, modern aesthetic level of your offices and your building set on two levels. There are 2 downstairs and 2 upstairs blocks on each side of the building. Outside are 21 under cover parking bays. The stunning entertainment deck with majestic views of the mountain and overlooking the famous Kenilworth racecourse just add to the magnificence of the building. At present the building has a tenant with a lease in place until 2025. Vat applicable sale.