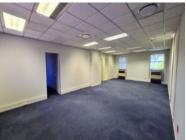

All the units are fully fitted for offices, and two of the offices have access to a stair lift for disabled staff or clients. There are 3 sections A (340m2) which has been split into 2 spaces, 200m2 and 140m2 and the 200m1 is let; Section B (180m2) has been let; and Section C (255m2) is currently vacant. The units would receive just under 3 parking bays per 100 m2 which is a good parking ratio.