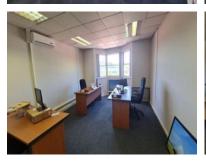

## R8,635,000 excl. VAT

Three sectional title units in popular and secure Lonsdale building in Pinelands. Located in the heart of Pinelands close to Howard Centre with great places to eat and have coffee. These three units are on the 1st floor of the office park and are situated alongside each other. The units can be bought individually or as a whole and would include 21 parking bays. Vat applicable sale.

All the units are fully fitted for offices, and two of the offices have access to a stair lift for disabled staff or clients. There are 3 sections A (340m2) which has been split into 2 spaces, 200m2 and 140m2 and the 200m1 is let; Section B (180m2) has been let; and Section C (255m2) is currently vacant. The units would receive just under 3 parking bays per 100 m2 which is a good parking ratio.