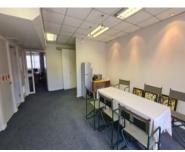

## R8,635,000 excl. VAT

Three sectional title units in popular and secure Lonsdale building in Pinelands. Located in the heart of Pinelands close to Howard Centre with great places to eat and have coffee. These three units are on the 1st floor of the office park and are situated alongside each other. The units can be bought individually or as a whole and would include 21 parking bays. Vat applicable sale.

All the units are fully fitted for offices, and two of the offices have access to a stair lift for disabled staff or clients. There are 3 sections A (340m2) which has been split into 2 spaces, 200m2 and 140m2 and the 200m1 is let; Section B (180m2) has been let; and Section C (255m2) is currently vacant. The units would receive just under 3 parking bays per 100 m2 which is a good parking ratio.