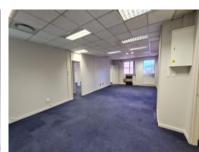

## R8,635,000 excl. VAT

Three sectional title units in popular and secure Lonsdale building in Pinelands. Located in the heart of Pinelands close to Howard Centre with great places to eat and have coffee. These three units are on the 1st floor of the office park and are situated alongside each other. The units can be bought individually or as a whole and would include 21 parking bays. Vat applicable sale.

All the units are fully fitted for offices, and two of the offices have access to a stair lift for disabled staff or clients. There are 3 sections A (340m2) which has been split into 2 spaces, 200m2 and 140m2 and the 200m1 is let; Section B (180m2) has been let; and Section C (255m2) is currently vacant. The units would receive just under 3 parking bays per 100 m2 which is a good parking ratio.