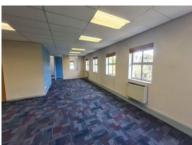

R3,500,000 excl. VAT

The office has good natural light, and is currently is in very good condition with high quality carpet all round. The office features a large open plan area, a dry kitchen, server room, and two large executive offices. There are 7 basement bays, and 2 podium bays (on ground level) included in the sale.