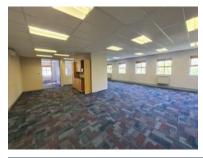

R3,500,000 excl. VAT

The office has good natural light, and is currently is in very good condition with high quality carpet all round. The office features a large open plan area, a dry kitchen, server room, and two large executive offices. There are 7 basement bays, and 2 podium bays (on ground level) included in the sale.