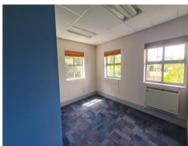

R3,500,000 excl. VAT

The office has good natural light, and is currently is in very good condition with high quality carpet all round. The office features a large open plan area, a dry kitchen, server room, and two large executive offices. There are 7 basement bays, and 2 podium bays (on ground level) included in the sale.