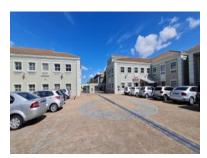

## 80 Alexandra Road, Pinelands

Park Lane is a high grade 24 hour security office block. Located in Pinelands opposite Vincent Pallotti hospital. The office park is close to the M5, and just a short drive to the N1 and N2. A quick drive to the popular Howard Centre, and everything else Pinelands has to offer. The Pinelands train station is a 2 minute walk from the office park, and both Alexandra Road and Forest Drive are taxi routes. Vat applicable sale.

R3,500,000 excl. VAT

The office has good natural light, and is currently is in very good condition with high quality carpet all round. The office features a large open plan area, a dry kitchen, server room, and two large executive offices. There are 7 basement bays, and 2 podium bays (on ground level) included in the sale.