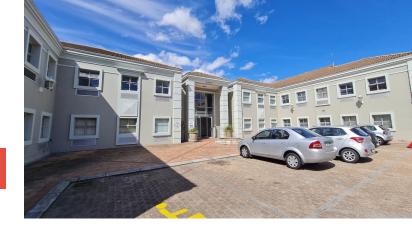

## 80 Alexandra Road, Pinelands

Park Lane is a high grade 24 hour security office block. Located in Pinelands opposite Vincent Pallotti hospital. The office park is close to the M5, and just a short drive to the N1 and N2. A quick drive to the popular Howard Centre, and everything else Pinelands has to offer. The Pinelands train station is a 2 minute walk from the office park, and both Alexandra Road and Forest Drive are taxi routes. Vat applicable sale.

R3,500,000 excl. VAT

The office has good natural light, and is currently is in very good condition with high quality carpet all round. The office features a large open plan area, a dry kitchen, server room, and two large executive offices. There are 7 basement bays, and 2 podium bays (on ground level) included in the sale.