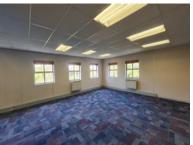

R3,500,000 excl. VAT

The office has good natural light, and is currently is in very good condition with high quality carpet all round. The office features a large open plan area, a dry kitchen, server room, and two large executive offices. There are 7 basement bays, and 2 podium bays (on ground level) included in the sale.