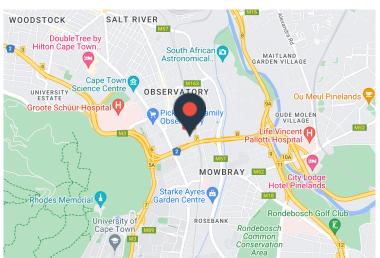

# 180m<sup>2</sup> Office For Sale

25 Kotzee Road, Observatory

## R3,151,000 excl. VAT

Waverley Business Park, in Observatory, stands out as a highly desirable office and light industrial hub just outside of Cape Town. With a strategic location just off the freeway and in close proximity to Observatory and Mowbray stations, this park offers easy access to Cape Town CBD and the N2 freeway. Security is paramount with gated and 24/7 secure access control. Waverley was originally a textile mill and retains this amazing character with exposed brickwork and metal trusses. This well-maintained office park prioritizes safety, offering a secure environment for businesses and their teams. The inclusion of various amenities, such as a deli and nearby shops and restaurants, complements the vibrant commercial atmosphere. If you are looking for office space, in a creative environment with A-grade facilities, Waverley Business Park provides a central, accessible, and thriving location for your business. VAT applicable sale....