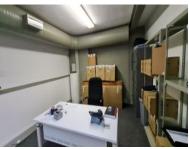

## R3,151,000 excl. VAT

Waverley Business Park, in Observatory, stands out as a highly desirable office and light industrial hub just outside of Cape Town. With a strategic location just off the freeway and in close proximity to Observatory and Mowbray stations, this park offers easy access to Cape Town CBD and the N2 freeway. Security is paramount with gated and 24/7 secure access control. Waverley was originally a textile mill and retains this amazing character with exposed brickwork and metal trusses. This well-maintained office park prioritizes safety, offering a secure environment for businesses and their teams. The inclusion of various amenities, such as a deli and nearby shops and restaurants, complements the vibrant commercial atmosphere. If you are looking for office space, in a creative environment with A-grade facilities, Waverley Business Park provides a central, accessible, and thriving location for your business. VAT applicable sale....

Floor Size Availability 180m² None

| Security         | No              |
|------------------|-----------------|
| Air Conditioning | No              |
| Туре             | Office          |
| Title            | Sectional Title |
| Zoning           | Commercial      |
|                  |                 |