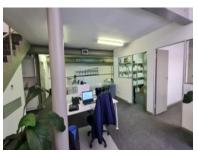

## R3,151,000 excl. VAT

Waverley Business Park, in Observatory, stands out as a highly desirable office and light industrial hub just outside of Cape Town. With a strategic location just off the freeway and in close proximity to Observatory and Mowbray stations, this park offers easy access to Cape Town CBD and the N2 freeway. Security is paramount with gated and 24/7 secure access control. Waverley was originally a textile mill and retains this amazing character with exposed brickwork and metal trusses. This well-maintained office park prioritizes safety, offering a secure environment for businesses and their teams. The inclusion of various amenities, such as a deli and nearby shops and restaurants, complements the vibrant commercial atmosphere. If you are looking for office space, in a creative environment with A-grade facilities, Waverley Business Park provides a central, accessible, and thriving location for your business. VAT applicable sale....

Floor Size Availability 180m² None

| Security         | No              |
|------------------|-----------------|
| Air Conditioning | No              |
| Туре             | Office          |
| Title            | Sectional Title |
| Zoning           | Commercial      |
|                  |                 |