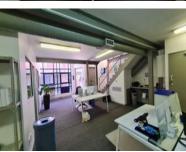

## R3,151,000 excl. VAT

Waverley Business Park, in Observatory, stands out as a highly desirable office and light industrial hub just outside of Cape Town. With a strategic location just off the freeway and in close proximity to Observatory and Mowbray stations, this park offers easy access to Cape Town CBD and the N2 freeway. Security is paramount with gated and 24/7 secure access control. Waverley was originally a textile mill and retains this amazing character with exposed brickwork and metal trusses. This well-maintained office park prioritizes safety, offering a secure environment for businesses and their teams. The inclusion of various amenities, such as a deli and nearby shops and restaurants, complements the vibrant commercial atmosphere. If you are looking for office space, in a creative environment with A-grade facilities, Waverley Business Park provides a central, accessible, and thriving location for your business. VAT applicable sale....

Floor Size Availability 180m² None

| Security         | No              |
|------------------|-----------------|
| Air Conditioning | No              |
| Туре             | Office          |
| Title            | Sectional Title |
| Zoning           | Commercial      |
|                  |                 |