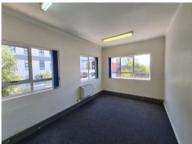

The unit has windows along most of the perimeter , and receives good natural light. The space features 8 offices , 2 reception areas, a kitchenette, store room, alarm system, and server room.

Floor Size Availability 275m<sup>2</sup> None