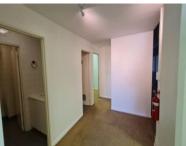

The unit has windows along most of the perimeter , and receives good natural light. The space features 8 offices , 2 reception areas, a kitchenette, store room, alarm system, and server room.

Floor Size Availability 275m<sup>2</sup> None