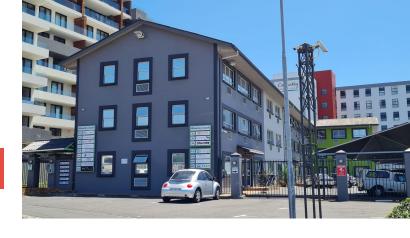

### R2,420,000 excl. VAT

Flexible unit in popular Waverley Court in Observatory. Situated in the heart of Observatory you have everything that Observatory offers including the eclectic and trendy eateries along Lower Main Road. Easy access to all major transport nodes including M3, M5, N1, and N2. This office is easily sub-divisible into two units given that it has two front doors that the unit could be accessed from, this would subdivide the office into two units of approximately 125 m2 and 150 m2. The unit has 4 parking bays close to the entrance of the building. VAT applicable sale, meaning VAT will be payable on top of the purchase price. Vacant occupation on transfer.

The unit has windows along most of the perimeter , and receives good natural light. The space features 8 offices , 2 reception areas, a kitchenette, store room, alarm system, and server room.

Floor Size Availability 275m<sup>2</sup> None