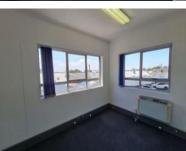

The unit has windows along most of the perimeter , and receives good natural light. The space features 8 offices , 2 reception areas, a kitchenette, store room, alarm system, and server room.

Floor Size Availability 275m<sup>2</sup> None