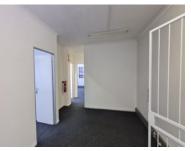

The unit has windows along most of the perimeter , and receives good natural light. The space features 8 offices , 2 reception areas, a kitchenette, store room, alarm system, and server room.

Floor Size Availability 275m<sup>2</sup> None