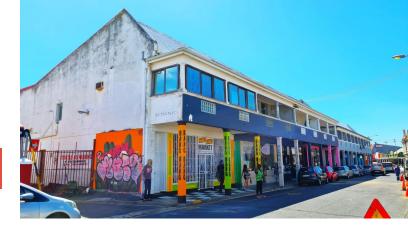

# 1100m<sup>2</sup> Building For Sale

63 Lower Main Road, Observatory

#### Price

POA excl. VAT

This beautiful tenanted old building is now available to purchase. Constituted of both tenanted retail and residential, the building has had a regular income for many years.

In the rear courtyard there are four secure parking garages.

Situated at 63 Lower Main this building has a unique vantage, and a special place in the community of Observatory. The building is in need of significant renovation or potentially redevelopment. (GB1 Zoning)