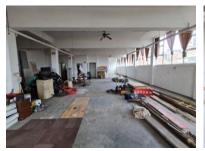

## 720m<sup>2</sup> Building For Sale

270a Main Road Observatory, Observatory

Price

R15,750,000 excl. VAT

Prime property situated on busy Observatory Main Road. This property is partially tenanted with a fitment centre on the ground and the 1st floor is vacant. The property is zoned mixed use 2 which allows for a variety of uses such as residential accommodation, offices , retail , hotel, and more. There is potential to add more floors to the building, and turn the building into student residence.