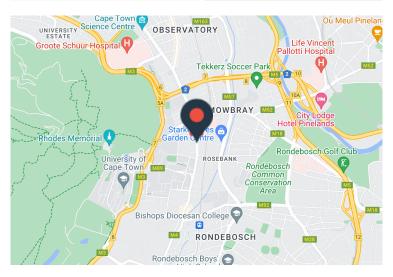

## 720m<sup>2</sup> Building For Sale

270a Main Road Observatory, Observatory

Price

R15,750,000 excl. VAT

Prime property situated on busy Observatory Main Road. This property is partially tenanted with a fitment centre on the ground and the 1st floor is vacant. The property is zoned mixed use 2 which allows for a variety of uses such as residential accommodation, offices , retail , hotel, and more. There is potential to add more floors to the building, and turn the building into student residence.