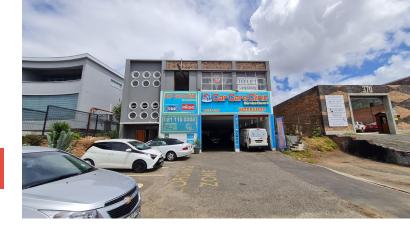

## 720m<sup>2</sup> Building For Sale

270a Main Road Observatory, Observatory

Price

R15,750,000 excl. VAT

Prime property situated on busy Observatory Main Road. This property is partially tenanted with a fitment centre on the ground and the 1st floor is vacant. The property is zoned mixed use 2 which allows for a variety of uses such as residential accommodation, offices , retail , hotel, and more. There is potential to add more floors to the building, and turn the building into student residence.

An owner would benefit from signage and branding opportunities on this busy main road. The building is equipped with 3 phase power, and has 5 council parking bays directly in front of the unit. This is a VAT applicable sale.