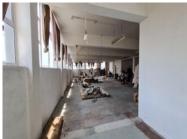

## 720m<sup>2</sup> Building For Sale

270a Main Road Observatory, Observatory

Price

R15,750,000 excl. VAT

Prime property situated on busy Observatory Main Road. This property is partially tenanted with a fitment centre on the ground and the 1st floor is vacant. The property is zoned mixed use 2 which allows for a variety of uses such as residential accommodation, offices , retail , hotel, and more. There is potential to add more floors to the building, and turn the building into student residence.