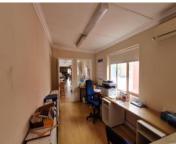

## R2,250,000 excl. VAT

This semi-detached property on Lower Main Road Observatory has excellent visibility with a great opportunity for signage to build your brand. It is currently setup as print shop, having general business 1 zoning it has versatile uses including retail, restaurant, and office. There are two parking bays directly in front of the unit which facilitate loading into the unit, and / or easy customer parking. Observatory is a youthful exciting suburb populated by students and young professionals with the Lower main road being a hub for business and entertainment. Its proximity to UCT and Groote Schuur hospital establish it as a student hub and ensure its growth as a suburb.

The property consists of a ground and 1st floor access via a wooden internal staircase. The 1st floor is mostly open plan, at the entrance you have a small enclosed courtyard at the front, which is accessed via a security gate, two rooms, an open plan area,...