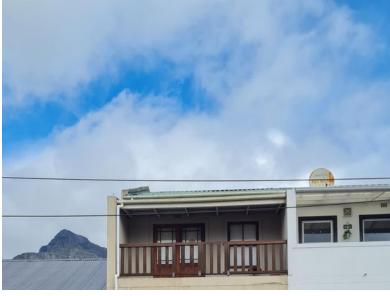

## R2,250,000 excl. VAT

This semi-detached property on Lower Main Road Observatory has excellent visibility with a great opportunity for signage to build your brand. It is currently setup as print shop, having general business 1 zoning it has versatile uses including retail, restaurant, and office. There are two parking bays directly in front of the unit which facilitate loading into the unit, and / or easy customer parking. Observatory is a youthful exciting suburb populated by students and young professionals with the Lower main road being a hub for business and entertainment. Its proximity to UCT and Groote Schuur hospital establish it as a student hub and ensure its growth as a suburb.

The property consists of a ground and 1st floor access via a wooden internal staircase. The 1st floor is mostly open plan, at the entrance you have a small enclosed courtyard at the front, which is accessed via a security gate, two rooms, an open plan area,...