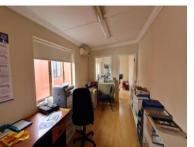

The property consists of a ground and 1st floor access via a wooden internal staircase. The 1st floor is mostly open plan, at the entrance you have a small enclosed courtyard at the front, which is accessed via a security gate, two rooms, an open plan area,...

Floor Size Availability 280m<sup>2</sup> None

| Security<br>Air Conditioning<br>Type | No<br>Yes<br>Building |
|--------------------------------------|-----------------------|
| Title                                | None                  |
| Zoning                               | Commercial            |