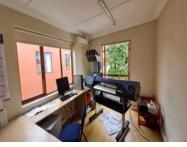

## R2,250,000 excl. VAT

This semi-detached property on Lower Main Road Observatory has excellent visibility with a great opportunity for signage to build your brand. It is currently setup as print shop, having general business 1 zoning it has versatile uses including retail, restaurant, and office. There are two parking bays directly in front of the unit which facilitate loading into the unit, and / or easy customer parking. Observatory is a youthful exciting suburb populated by students and young professionals with the Lower main road being a hub for business and entertainment. Its proximity to UCT and Groote Schuur hospital establish it as a student hub and ensure its growth as a suburb.

The property consists of a ground and 1st floor access via a wooden internal staircase. The 1st floor is mostly open plan, at the entrance you have a small enclosed courtyard at the front, which is accessed via a security gate, two rooms, an open plan area,...