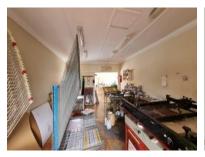

## R2,250,000 excl. VAT

This semi-detached property on Lower Main Road Observatory has excellent visibility with a great opportunity for signage to build your brand. It is currently setup as print shop, having general business 1 zoning it has versatile uses including retail, restaurant, and office. There are two parking bays directly in front of the unit which facilitate loading into the unit, and / or easy customer parking. Observatory is a youthful exciting suburb populated by students and young professionals with the Lower main road being a hub for business and entertainment. Its proximity to UCT and Groote Schuur hospital establish it as a student hub and ensure its growth as a suburb.

The property consists of a ground and 1st floor access via a wooden internal staircase. The 1st floor is mostly open plan, at the entrance you have a small enclosed courtyard at the front, which is accessed via a security gate, two rooms, an open plan area,...