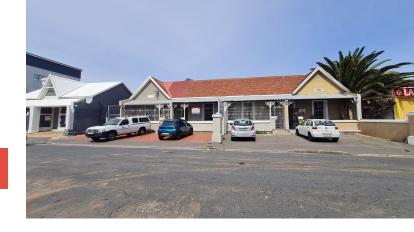

## 321 Lower Main Road, Observatory

Price R3,900,000 excl. VAT

Situated on busy Lower Main Road Observatory with convenient GB1 zoning and prime visibility, these two semi-detached buildings are ideal for an owner/occupier or to live and work from home. Would suit professionals or a small workshop/factory. The properties are currently inter-leading, but can be used separately.

Buy both or separately 319 Lower Main is priced at R2,2m and 321 Lower Main is priced at R2,3m. VAT applicable sale. Vacant occupation on transfer

Comprising 2 levels, single phase power in 319 and 3 phase power in 321, with open plan sections, off street parking for four cars, an added bonus of 4 secure parking bays is available from the Rochester Road side. Possible extra bulk available at the rear of the property. Close to all amenities, highways and public transport.