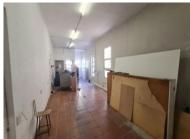

## 321 Lower Main Road, Observatory

Price R3,900,000 excl. VAT

Situated on busy Lower Main Road Observatory with convenient GB1 zoning and prime visibility, these two semi-detached buildings are ideal for an owner/occupier or to live and work from home. Would suit professionals or a small workshop/factory. The properties are currently inter-leading, but can be used separately.

Buy both or separately 319 Lower Main is priced at R2,2m and 321 Lower Main is priced at R2,3m. VAT applicable sale. Vacant occupation on transfer

Comprising 2 levels, single phase power in 319 and 3 phase power in 321, with open plan sections, off street parking for four cars, an added bonus of 4 secure parking bays is available from the Rochester Road side. Possible extra bulk available at the rear of the property. Close to all amenities, highways and public transport.