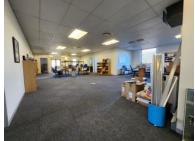

## 1 Punters Way, Kenilworth

• •

Set in the beautifully manicured Greenford Office Estate, this over 225 sqr metres office property has a lot to offer. 32sqr of exclusive use balconies with views of the surroundings enhance the office experience. Ample parking for staff and visitors. Interior walls are drywall and the office space can be customised to suit the occupant's needs.