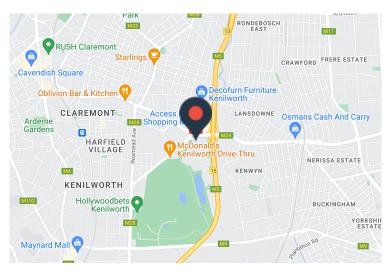

## 1 Punters Way, Kenilworth

• •

Set in the beautifully manicured Greenford Office Estate, this over 225 sqr metres office property has a lot to offer. 32sqr of exclusive use balconies with views of the surroundings enhance the office experience. Ample parking for staff and visitors. Interior walls are drywall and the office space can be customised to suit the occupant's needs.

This building is easy on the eye and ready for business. The complex has 24/7 manned security with controlled access making for a very safe environment for all who enter. There is ease of access to all parts of greater Cape Town. The M5 is easily accessible as are the routes to

Constantia. Kenilworth and Claremont. The nearby public transport...

| Floor Size          | 267m² |
|---------------------|-------|
| Availability        | None  |
| Undercover Parkings | 1     |
| Open Parkings       | 11    |
|                     |       |