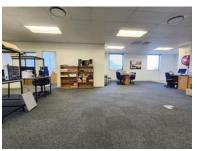

## 1 Punters Way, Kenilworth

• •

Set in the beautifully manicured Greenford Office Estate, this over 225 sqr metres office property has a lot to offer. 32sqr of exclusive use balconies with views of the surroundings enhance the office experience. Ample parking for staff and visitors. Interior walls are drywall and the office space can be customised to suit the occupant's needs.

R6,100,000 excl. VAT

- Already installed fibre network with conduiting throughout.
- Top of the line air-conditioning system.
- Well-sized kitchen.

**Price** 

- 11 exclusive-use open parking bays and 1 underground bay.
- Shared ablutions and a common reception area.