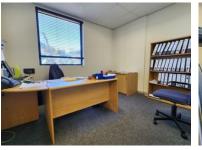

## R3,740,000 excl. VAT

Set in the beautifully manicured Greenford Office Estate, over 130sqr metres office property has a lot to offer. A 6sqr balcony overlooks a stunning wetland area with a mountain view. Ample parking for staff and visitors. Interior walls are dry-wall and the office space can be customised to suit the occupant's needs.

- Already installed fibre network with conduiting throughout.
- Top of the line air-conditioning system
- Private kitchen
- Private shower
- 5 exclusive-use open parking bays and 1 underground bay.
- Shared ablutions and a common reception area.

This building is easy on the eye and ready for business. The complex has 24/7 manned security with controlled access making for a very safe environment for all who enter. There is ease of access to all parts of greater Cape Town. The M5 is easily accessible as are the routes to Constantia. Kenilworth and Claremont. The pearby public transport