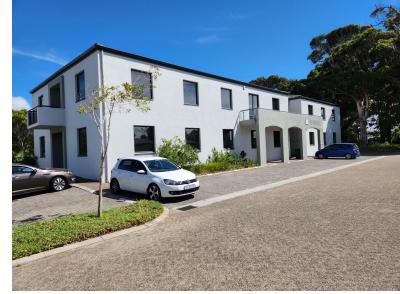

## R3,740,000 excl. VAT

Set in the beautifully manicured Greenford Office Estate, over 130sqr metres office property has a lot to offer. A 6sqr balcony overlooks a stunning wetland area with a mountain view. Ample parking for staff and visitors. Interior walls are dry-wall and the office space can be customised to suit the occupant's needs.

This building is easy on the eye and ready for business. The complex has 24/7 manned security with controlled access making for a very safe environment for all who enter. There is ease of access to all parts of greater Cape Town. The M5 is easily accessible as are the routes to Constantia. Kenilworth and Claremont. The pearby public transport