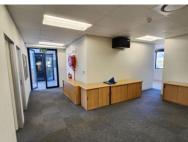

## R3,740,000 excl. VAT

Set in the beautifully manicured Greenford Office Estate, over 130sqr metres office property has a lot to offer. A 6sqr balcony overlooks a stunning wetland area with a mountain view. Ample parking for staff and visitors. Interior walls are dry-wall and the office space can be customised to suit the occupant's needs.

- Already installed fibre network with conduiting throughout.
- Top of the line air-conditioning system
- Private kitchen
- Private shower
- 5 exclusive-use open parking bays and 1 underground bay.
- Shared ablutions and a common reception area.

This building is easy on the eye and ready for business. The complex has 24/7 manned security with controlled access making for a very safe environment for all who enter. There is ease of access to all parts of greater Cape Town. The M5 is easily accessible as are the routes to Constantia. Kenilworth and Claremont. The pearby public transport