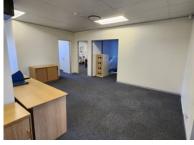

## R3,740,000 excl. VAT

Set in the beautifully manicured Greenford Office Estate, over 130sqr metres office property has a lot to offer. A 6sqr balcony overlooks a stunning wetland area with a mountain view. Ample parking for staff and visitors. Interior walls are dry-wall and the office space can be customised to suit the occupant's needs.

- Already installed fibre network with conduiting throughout.
- Top of the line air-conditioning system
- Private kitchen
- Private shower
- 5 exclusive-use open parking bays and 1 underground bay.
- Shared ablutions and a common reception area.

This building is easy on the eye and ready for business. The complex has 24/7 manned security with controlled access making for a very safe environment for all who enter. There is ease of access to all parts of greater Cape Town. The M5 is easily accessible as are the routes to Constantia. Kenilworth and Claremont. The pearby public transport