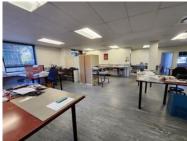

## 1 Punters Way, Kenilworth

,

Set in the beautifully manicured Greenford Office Estate, over 135 sqr metres office property has a lot to offer. A 25sqr terrace overlooks a stunning wetland area enhanced by a spectacular mountain view. Ample parking for staff and visitors. Interior walls are dry-wall and the office space can be customised to suit the occupant's needs.

This building is easy on the eye and ready for business. The complex has 24/7 manned security with controlled access making for a very safe environment for all who enter. There is ease of access to all parts of greater Cape Town. The M5 is easily accessible as are the routes to Constantia, Kenilworth and Claremont. The nearby public transport