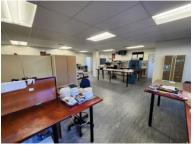

## 1 Punters Way, Kenilworth

,

Set in the beautifully manicured Greenford Office Estate, over 135 sqr metres office property has a lot to offer. A 25sqr terrace overlooks a stunning wetland area enhanced by a spectacular mountain view. Ample parking for staff and visitors. Interior walls are dry-wall and the office space can be customised to suit the occupant's needs.

This building is easy on the eye and ready for business. The complex has 24/7 manned security with controlled access making for a very safe environment for all who enter. There is ease of access to all parts of greater Cape Town. The M5 is easily accessible as are the routes to Constantia, Kenilworth and Claremont. The nearby public transport