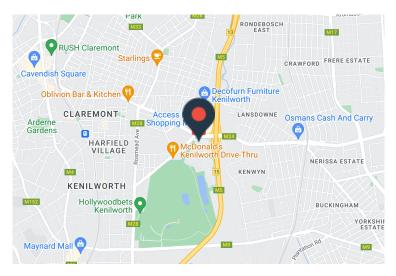

## 1 Punters Way, Kenilworth

,

Set in the beautifully manicured Greenford Office Estate, over 135 sqr metres office property has a lot to offer. A 25sqr terrace overlooks a stunning wetland area enhanced by a spectacular mountain view. Ample parking for staff and visitors. Interior walls are dry-wall and the office space can be customised to suit the occupant's needs.

This building is easy on the eye and ready for business. The complex has 24/7 manned security with controlled access making for a very safe environment for all who enter. There is ease of access to all parts of greater Cape Town. The M5 is easily accessible as are the routes to Constantia, Kenilworth and Claremont. The nearby public transport