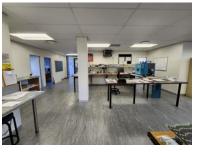

## 1 Punters Way, Kenilworth

,

Set in the beautifully manicured Greenford Office Estate, over 135 sqr metres office property has a lot to offer. A 25sqr terrace overlooks a stunning wetland area enhanced by a spectacular mountain view. Ample parking for staff and visitors. Interior walls are dry-wall and the office space can be customised to suit the occupant's needs.

This building is easy on the eye and ready for business. The complex has 24/7 manned security with controlled access making for a very safe environment for all who enter. There is ease of access to all parts of greater Cape Town. The M5 is easily accessible as are the routes to Constantia, Kenilworth and Claremont. The nearby public transport