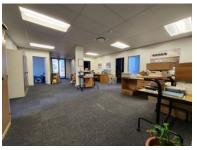

## 1 Punters Way, Kenilworth

R6,190,000 excl. VAT

Set in the beautifully manicured Greenford Office Estate, over 230 sgr metres office property has a lot to offer. A 59sqr terrace overlooks a stunning wetland area enhanced by a spectacular mountain view. Ample parking for staff and visitors. Interior walls are dry-wall and the office space can be customised to suit the occupant's needs.

- Already installed fibre network with conduiting throughout.
- Top of the line air-conditioning system
- Walk in strong room

**Price** 

- Well-sized kitchen leading on to a terrace; perfect for a staff-break
- 11 exclusive-use open parking bays and 1 underground bay.
- Shared ablutions and a common reception area.