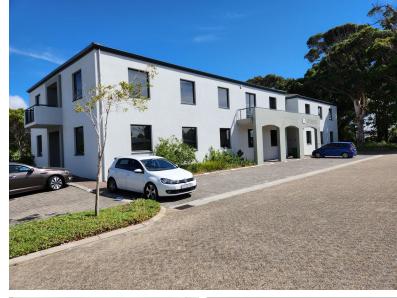

## 1 Punters Way, Kenilworth

R6,190,000 excl. VAT

Set in the beautifully manicured Greenford Office Estate, over 230 sgr metres office property has a lot to offer. A 59sqr terrace overlooks a stunning wetland area enhanced by a spectacular mountain view. Ample parking for staff and visitors. Interior walls are dry-wall and the office space can be customised to suit the occupant's needs.

This building is easy on the eye and ready for business. The complex has 24/7 manned security with controlled access making for a very safe environment for all who enter. There is ease of access to all parts

of greater Cape Town. The M5 is easily accessible as are the...

| 272m² |
|-------|
| None  |
| 1     |
| 11    |
|       |

| Security         | No         |
|------------------|------------|
| Air Conditioning | No         |
| Туре             | Office     |
| Title            | None       |
| Zoning           | Commercial |