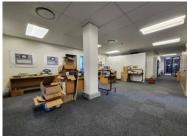

## 1 Punters Way, Kenilworth

R6,190,000 excl. VAT

Set in the beautifully manicured Greenford Office Estate, over 230 sgr metres office property has a lot to offer. A 59sqr terrace overlooks a stunning wetland area enhanced by a spectacular mountain view. Ample parking for staff and visitors. Interior walls are dry-wall and the office space can be customised to suit the occupant's needs.

- Already installed fibre network with conduiting throughout.
- Top of the line air-conditioning system
- Walk in strong room

**Price** 

- Well-sized kitchen leading on to a terrace; perfect for a staff-break
- 11 exclusive-use open parking bays and 1 underground bay.
- Shared ablutions and a common reception area.

This building is easy on the eye and ready for business. The complex has 24/7 manned security with controlled access making for a very safe environment for all who enter. There is ease of access to all parts