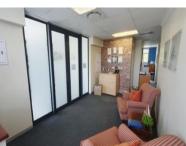

127sqm plus a 4sqm balcony this upstairs unit comprises a central open plan area, kitchen and private offices including a boardroom. Interior walls are dry-wall so renovating to match requirements for a new owner is possible.