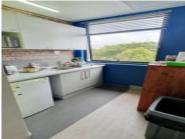

127sqm plus a 4sqm balcony this upstairs unit comprises a central open plan area, kitchen and private offices including a boardroom. Interior walls are dry-wall so renovating to match requirements for a new owner is possible.