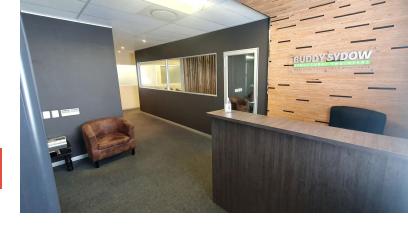

132sqm plus a 50sqm balcony this upstairs unit comprises an open plan area, kitchen and private offices including a boardroom. All interior walls are dry-wall so renovating to specific requirements is entirely possible.