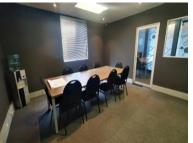

132sqm plus a 50sqm balcony this upstairs unit comprises an open plan area, kitchen and private offices including a boardroom. All interior walls are dry-wall so renovating to specific requirements is entirely possible.