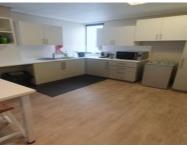

132sqm plus a 50sqm balcony this upstairs unit comprises an open plan area, kitchen and private offices including a boardroom. All interior walls are dry-wall so renovating to specific requirements is entirely possible.