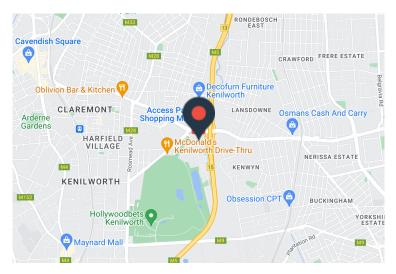

## 2 Punters Way, Kenilworth

Price R12,500,000 excl. VAT

Situated alongside the famous Kenilworth Racecourse, this office block is prime for business and located in a leafy environment. Security monitored access 24/7 in and out of the office estate lends to the safety of the office park. Avoid traffic to and from town by investing in one of the southern suburbs' gems. This block comprises the entire downstairs area and half of the upstairs area. One of the offices is leased for another year with an option to renew. The other two offices are happy to vacate as and when required.