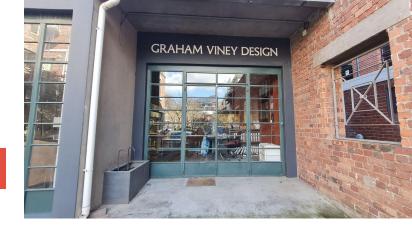

## 57 Prestwich Street, De Waterkant

Situated in the bustling De Waterkant, this stunning open plan office space with a boardroom, and separate private offices as well as a kitchenette and private WC. The unit comes with 2 secure private parking bays and exclusive use courtyard. The space offers excellent exposure and access from the busy Ebenezer Road and is perfect for an owner-occupier.