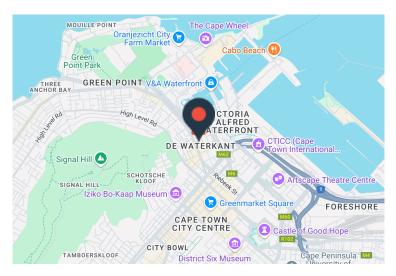

## 57 Prestwich Street, De Waterkant

Situated in the bustling De Waterkant, this stunning open plan office space with a boardroom, and separate private offices as well as a kitchenette and private WC. The unit comes with 2 secure private parking bays and exclusive use courtyard. The space offers excellent exposure and access from the busy Ebenezer Road and is perfect for an owner-occupier.