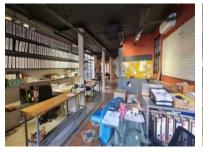

## 57 Prestwich Street, De Waterkant

Situated in the bustling De Waterkant, this stunning open plan office space with a boardroom, and separate private offices as well as a kitchenette and private WC. The unit comes with 2 secure private parking bays and exclusive use courtyard. The space offers excellent exposure and access from the busy Ebenezer Road and is perfect for an owner-occupier.

Floor Size 217m<sup>2</sup>
Availability None

Security Yes
Air Conditioning Yes
Type Office
Title None
Zoning Commercial