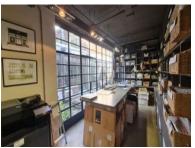

## 57 Prestwich Street, De Waterkant

Situated in the bustling De Waterkant, this stunning open plan office space with a boardroom, and separate private offices as well as a kitchenette and private WC. The unit comes with 2 secure private parking bays and exclusive use courtyard. The space offers excellent exposure and access from the busy Ebenezer Road and is perfect for an owner-occupier.

Floor Size 217m<sup>2</sup>
Availability None

Security Yes
Air Conditioning Yes
Type Office
Title None
Zoning Commercial