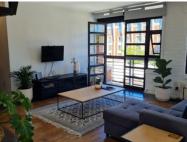

This is a double volume loft unit in Victoria Junction. The unit is ideal for work / live or it could be an office for a small team. On the lower floor there is a lounge with a small Juliette balcony looking onto Table Mountain, and a kitchen. The unit has double volume windows throughout letting in a lot of natural light. On the upper floor there is a bedroom...