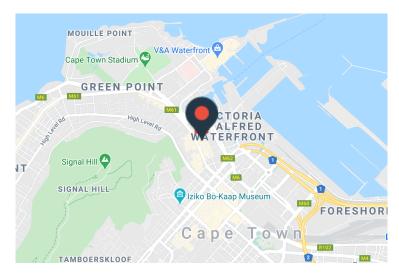

### R3,895,000 excl. VAT

Newport House, arguably one of the most popular office blocks in one of the most popular areas - De Waterkant. This is a very versatile space, it could be a showroom or destination retail, storage and distribution, an office, or even a 1 bedroom apartment with some work. This is a 24 hour security block with manned security at each of the entrances, CCTV, and an on-site manager. Walking distance from the Cape Quarter and a stone's throw away from Cape Town CBD and the V&A Waterfront. Easy access to the Suburbs via the highway, and Atlantic Seaboard via the main road.