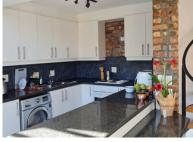

This is a double volume loft unit in Victoria Junction. The unit is ideal for work / live or it could be an office for a small team. On the lower floor there is a lounge with a small Juliette balcony looking onto Table Mountain, and a kitchen. The unit has double volume windows throughout letting in a lot of natural light. On the upper floor there is a bedroom...