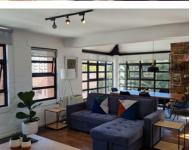

This is a double volume loft unit in Victoria Junction. The unit is ideal for work / live or it could be an office for a small team. On the lower floor there is a lounge with a small Juliette balcony looking onto Table Mountain, and a kitchen. The unit has double volume windows throughout letting in a lot of natural light. On the upper floor there is a bedroom...