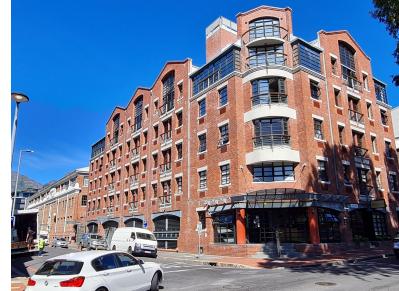

### R3,895,000 excl. VAT

Newport House, arguably one of the most popular office blocks in one of the most popular areas - De Waterkant. This is a very versatile space, it could be a showroom or destination retail, storage and distribution, an office, or even a 1 bedroom apartment with some work. This is a 24 hour security block with manned security at each of the entrances, CCTV, and an on-site manager. Walking distance from the Cape Quarter and a stone's throw away from Cape Town CBD and the V&A Waterfront. Easy access to the Suburbs via the highway, and Atlantic Seaboard via the main road.