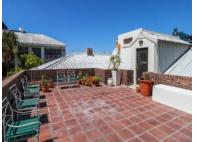

Situated over three levels, just off the tree lined courtyard. The first level is an open plan office shaded by trees from the courtyard and opening onto a front deck. The 2nd floor has good ceiling height and opens onto a private roof garden, and the 3rd level can be used for office space, and opens onto a beautiful private rooftop deck.