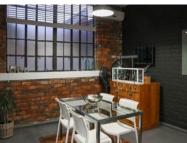

Situated over three levels, just off the tree lined courtyard. The first level is an open plan office shaded by trees from the courtyard and opening onto a front deck. The 2nd floor has good ceiling height and opens onto a private roof garden, and the 3rd level can be used for office space, and opens onto a beautiful private rooftop deck.