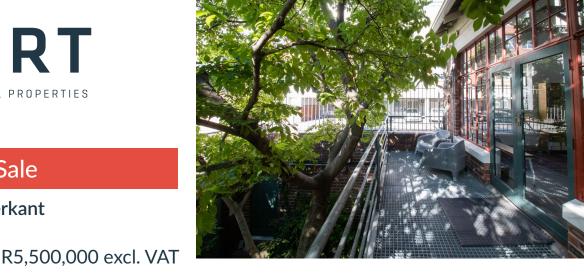

Situated over three levels, just off the tree lined courtyard. The first level is an open plan office shaded by trees from the courtyard and opening onto a front deck. The 2nd floor has good ceiling height and opens onto a private roof garden, and the 3rd level can be used for office space, and opens onto a beautiful private rooftop deck.