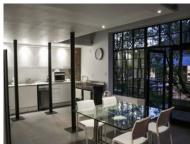

Situated over three levels, just off the tree lined courtyard. The first level is an open plan office shaded by trees from the courtyard and opening onto a front deck. The 2nd floor has good ceiling height and opens onto a private roof garden, and the 3rd level can be used for office space, and opens onto a beautiful private rooftop deck.