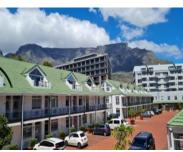

## R2,100,000 excl. VAT

Roeland Square is a very popular office block in Gardens. The large courtyard, and relatively small number of units give this block quite a laid-back feel. The block has 24 hour security and is fibre ready. There is an internal coffee shop, and the Gardens based block offers an eclectic mix of coffee shops and restaurants including Vida e, Food Lovers Market, and close by Wembley Square. Quick exit out of town onto Nelson Mandela Boulevard into the Suburbs, easy exit to Atlantic Seaboard via Kloof Nek. Close to Cape Town Station, and Myciti bus stops. VAT applicable sale.