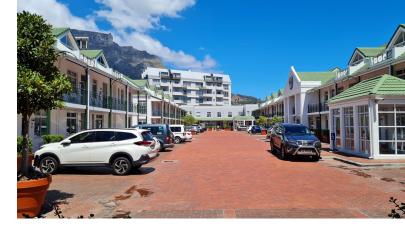

## R2,100,000 excl. VAT

Roeland Square is a very popular office block in Gardens. The large courtyard, and relatively small number of units give this block quite a laid-back feel. The block has 24 hour security and is fibre ready. There is an internal coffee shop, and the Gardens based block offers an eclectic mix of coffee shops and restaurants including Vida e, Food Lovers Market, and close by Wembley Square. Quick exit out of town onto Nelson Mandela Boulevard into the Suburbs, easy exit to Atlantic Seaboard via Kloof Nek. Close to Cape Town Station, and Myciti bus stops. VAT applicable sale.