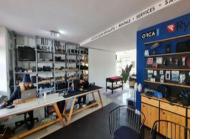

This premises is on the 1st floor and is currently fitted out for a sound studio which could be quite easily converted to a boardroom, in fact this was the original plan. There are no internal columns, so the space could be easily fitted to your specifications. The space features a reception, open plan office, current sound studio or boardroom,...