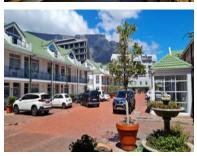

## R2,100,000 excl. VAT

Roeland Square is a very popular office block in Gardens. The large courtyard, and relatively small number of units give this block quite a laid-back feel. The block has 24 hour security and is fibre ready. There is an internal coffee shop, and the Gardens based block offers an eclectic mix of coffee shops and restaurants including Vida e, Food Lovers Market, and close by Wembley Square. Quick exit out of town onto Nelson Mandela Boulevard into the Suburbs, easy exit to Atlantic Seaboard via Kloof Nek. Close to Cape Town Station, and Myciti bus stops. VAT applicable sale.