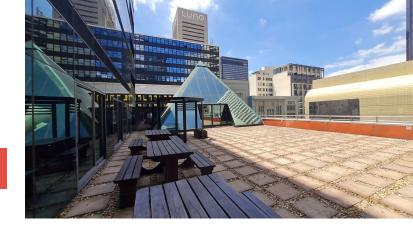

This call centre space was previously used by Merchants and is on the 5th floor with a large exclusive outdoor area. The so-called Pinnacle is situated...

| Floor Size   | 826m² |
|--------------|-------|
| Availability | None  |