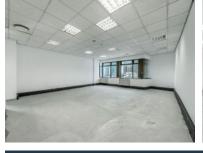

## 483m<sup>2</sup> Office For Sale

33 Strand Street, Cape Town City Centre

Price R12,664,000 excl. VAT

Step into The Pinnacle, a modern 18-story high rise building located on vibrant Burg Street in Cape Town CBD, offering magnificent city views and contemporary architectural style. Situated close to the courts along St. Georges Mall, this iconic landmark ensures unparalleled convenience with easy access to Cape Town Station, Adderley MyCiti bus stop, and exits to the N1/N2. Embrace the bustling energy of this dynamic area, surrounded by numerous cafes and restaurants along St. Georges Mall and nearby Long St. The Pinnacle boasts essential features, including fibre Internet, backup power and water supply, air conditioning, 24-hour security, and access control with offsite CCTV monitoring, ensuring a secure and productive workspace in the heart of Cape Town's Central City.

Now available on the 14th floor of The Pinnacle, a spacious and versatile office suite awaits. Spanning 537sqm, this vacant office space offers a blank...

| Floor Size   | 483m² |
|--------------|-------|
| Availability | None  |