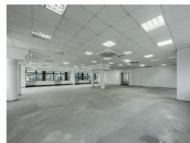

## 483m<sup>2</sup> Office For Sale

33 Strand Street, Cape Town City Centre

Price R12,664,000 excl. VAT

Step into The Pinnacle, a modern 18-story high rise building located on vibrant Burg Street in Cape Town CBD, offering magnificent city views and contemporary architectural style. Situated close to the courts along St. Georges Mall, this iconic landmark ensures unparalleled convenience with easy access to Cape Town Station, Adderley MyCiti bus stop, and exits to the N1/N2. Embrace the bustling energy of this dynamic area, surrounded by numerous cafes and restaurants along St. Georges Mall and nearby Long St. The Pinnacle boasts essential features, including fibre Internet, backup power and water supply, air conditioning, 24-hour security, and access control with offsite CCTV monitoring, ensuring a secure and productive workspace in the heart of Cape Town's Central City.

Now available on the 14th floor of The Pinnacle, a spacious and versatile office suite awaits. Spanning 537sqm, this vacant office space offers a blank...

| Floor Size   | 483m² |
|--------------|-------|
| Availability | None  |