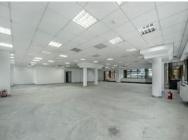

## 483m<sup>2</sup> Office For Sale

33 Strand Street, Cape Town City Centre

Price R12,664,000 excl. VAT

Step into The Pinnacle, a modern 18-story high rise building located on vibrant Burg Street in Cape Town CBD, offering magnificent city views and contemporary architectural style. Situated close to the courts along St. Georges Mall, this iconic landmark ensures unparalleled convenience with easy access to Cape Town Station, Adderley MyCiti bus stop, and exits to the N1/N2. Embrace the bustling energy of this dynamic area, surrounded by numerous cafes and restaurants along St. Georges Mall and nearby Long St. The Pinnacle boasts essential features, including fibre Internet, backup power and water supply, air conditioning, 24-hour security, and access control with offsite CCTV monitoring, ensuring a secure and productive workspace in the heart of Cape Town's Central City.

Now available on the 14th floor of The Pinnacle, a spacious and versatile office suite awaits. Spanning 537sqm, this vacant office space offers a blank...

| Floor Size   | 483m² |
|--------------|-------|
| Availability | None  |