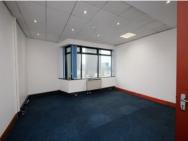

This floor is tenanted with a small vacancy of 264 sqm. The vacant space is nicely fitted with a versatile layout that includes three large offices, four...

| Floor Size   | 483m² |
|--------------|-------|
| Availability | None  |