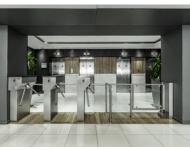

#### Price

R16,400,000 excl. VAT

The popular Pinnacle building in Burg St, a close walk to the courts along St. Georges Mall, a pedestrianized Street in the Cape Town CBD. This modern 18-story high rise building showcases a striking continuous glass curtain exterior, exemplifying contemporary architectural style. The Pinnacle is on the hospital grid and to date has not suffered load shedding. Offering fibre Internet, backup power and water supply, airconditioning, 24-hour security and access Control with offsite CCTV monitoring. The Pinnacle building is a stones throw from Cape Town Station, and the Adderley MyCiti bus stop, and exits to the N1 / N2. Offering everything the Central City has to offer including Cafes and restaurants along St. Georges Mall, and nearby Long St. On site parking with overflow parking at the nearby Felix parkade.