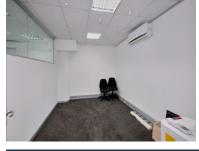

The space is currently partially tenanted and has two vacant pockets of 518 square metres and 56 square metres. The...

| Floor Size   | 820m² |
|--------------|-------|
| Availability | None  |

| Security         | No              |
|------------------|-----------------|
| Air Conditioning | No              |
| Туре             | Office          |
| Title            | Sectional Title |
| Zoning           | Commercial      |