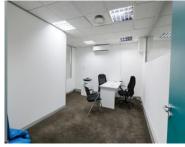

The space is currently partially tenanted and has two vacant pockets of 518 square metres and 56 square metres. The...

| Floor Size   | 820m² |
|--------------|-------|
| Availability | None  |

| Security         | No              |
|------------------|-----------------|
| Air Conditioning | No              |
| Туре             | Office          |
| Title            | Sectional Title |
| Zoning           | Commercial      |