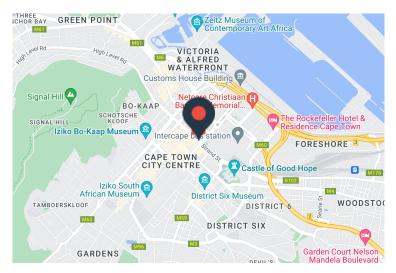

## 168m<sup>2</sup> Office For Sale

27 St. Georges Mall, Cape Town City Centre

Price R5,376,000 excl. VAT

Foreshore Place occupies the corner of Riebeek, between Adderley and Long. To the East, the rail station and Grand Parade. At its doorstep, the MyCiti Adderley Station and within walking distance both the CTICC and Artscape Theatre. The V&A Waterfront? A 3-minute Uber.