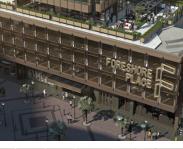

## R10,016,000 excl. VAT

Foreshore Place occupies the corner of Riebeek, between Adderley and Long. To the East, the rail station and Grand Parade. At its doorstep, the MyCiti Adderley Station and within walking distance both the CTICC and Artscape Theatre. The V&A Waterfront? A 3minute Uber.

Understanding that deals are often closed outside business hours, Foreshore Place introduces the Business Lounge & Entertainment Terrace located on the 4th floor deck. Here businesses can socially connect, practically idea-share or formally present without ever having to leave the building.